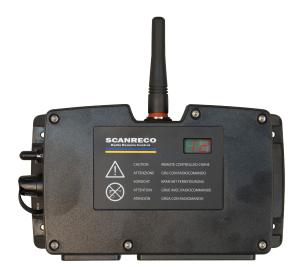

A complete remote control system solution using the Portable Control Unit Maxi with linear levers suited for a 6 section directional control valve using a Hawe solenoid with DIN/Hirschmann.

## **Quick system description:**

- 24 VDC Supply voltage requirements.
- Portable Control Unit equipped with 6 linear levers for control of 6 bi-directional analogue functions.
- Radio communication at 433 MHz (ISM-band) using frequency jumping technology.
- Cable control option also available.
- All analogue functions programmable for final adjustment of speeds.
- Digital functions available thru left switch panel toggles for engine control (requires compatible engine electronics).
- Complete cable kits for simple installation of supply, digital functions, dump valve and analogue functions.
- Standard accessories included such as batteries, battery charger, cable com. cable, neck strap and emergency stop button.
  See below for full system consistory.